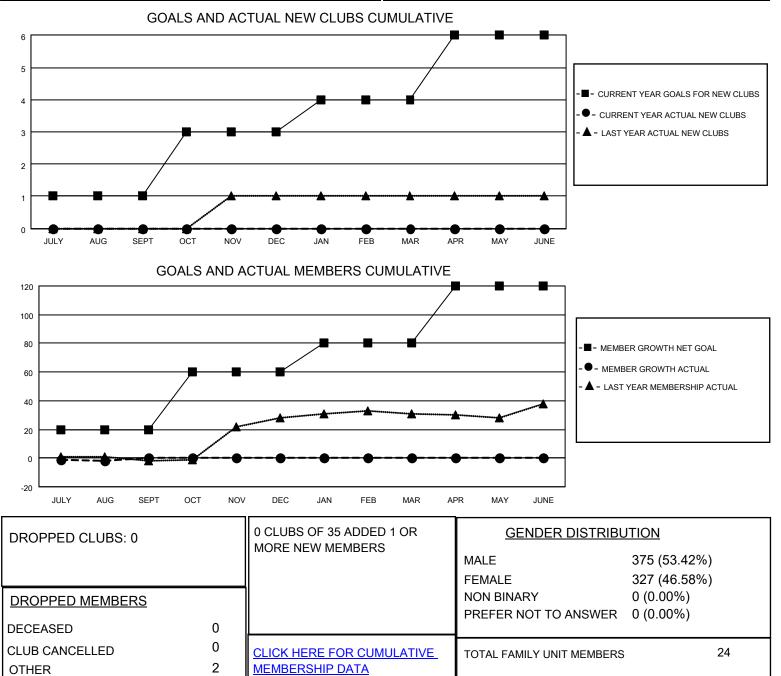

## LOCATION LITHUANIA

District 131

Results as of: 8/31/2021

| Clubs                 |               |           |               | Members               |                          |                         |                                                    |
|-----------------------|---------------|-----------|---------------|-----------------------|--------------------------|-------------------------|----------------------------------------------------|
| RESULTS FOR 2021-2022 |               |           |               | RESULTS FOR 2021-2022 |                          |                         |                                                    |
| QUARTER               | NEW CLUB GOAL | NEW CLUBS | DROPPED CLUBS | QUARTER               | EMBER GROWTH NET<br>GOAL | MEMBER GROWTH<br>ACTUAL | DROPPED<br>MEMBERS ACTUAL<br>(including transfers) |
| JULY/AUG/SEPT         | 1             | 0         | 0             | JULY/AUG/SEPT         | 20                       | 0                       | 2                                                  |
| OCT/NOV/DEC           | 2             | 0         | 0             | OCT/NOV/DEC           | 40                       | 0                       | 0                                                  |
| JAN/FEB/MAR           | 1             | 0         | 0             | JAN/FEB/MAR           | 20                       | 0                       | 0                                                  |
| APR/MAY/JUNE          | 2             | 0         | 0             | APR/MAY/JUNE          | 40                       | 0                       | 0                                                  |